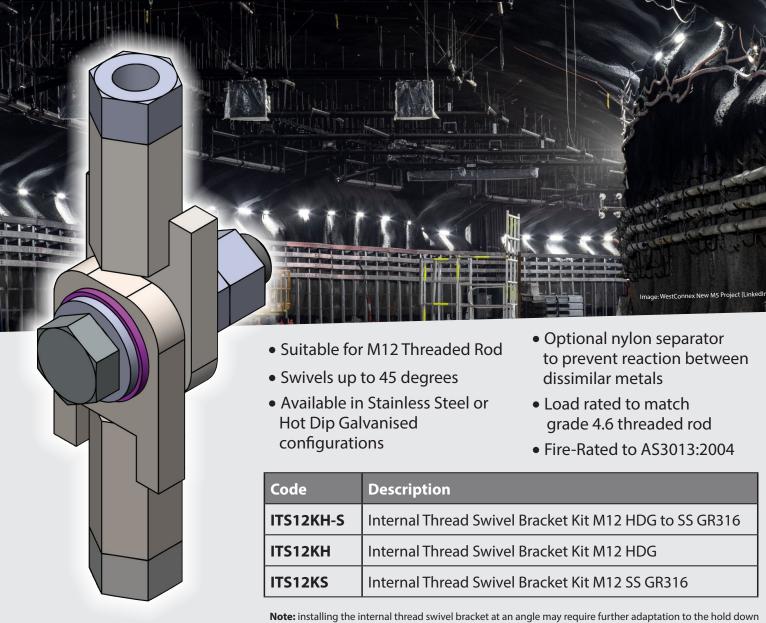

## INTERNAL THREAD SWIVEL BRACKET

The Internal Thread Swivel Bracket is the most versatile threaded rod coupler on the market. Available in kit form with hot-dip galvanised or stainless configurations, and complete with an optional nylon separator, the bracket is perfect for use with dissimilar metals. The swivel design allows for installation almost anywhere. It doesn't matter if the overhead substrate isn't level, the Internal Thread Swivel Bracket will get the job done!

**Note:** installing the internal thread swivel bracket at an angle may require further adaptation to the hold down brackets used with your cable tray or ladder. Please contact EzyStrut for more details.