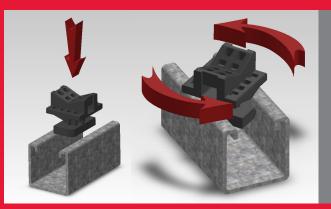

#### **EASY INSTALLATION**

Lock your clamping solution without the use of any tools:

- 1. Twist EzyClamp anti-clockwise
- 2. Place component\* (tube, pipe, cable etc) into "V" section
- **3. Strap** component with tie down strap\* of choice (maximum width 10mm).