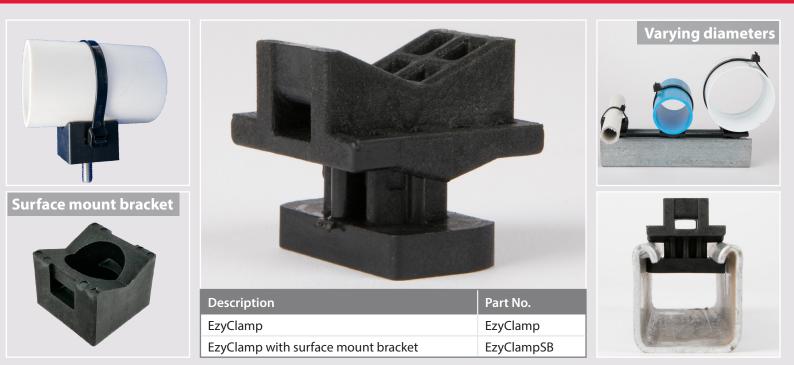

# Introducing the NEW EzyClamp

The EzyClamp is a quick and easy clamping system that interlocks with Ezystrut channel of varying heights. There is also a surface mount bracket option. Together, its application expands to all industries listed below:

#### **TECHNICAL SPECIFICATIONS**

Material: Nylon grade 6 / 30% glass fill / UV Stabilizers. Colour: Black Shear strength: 700 kg. Clamping Diameter: 9.5mm to 127mm Max. temperatures: 300 °C

www.ezystrut.com.au