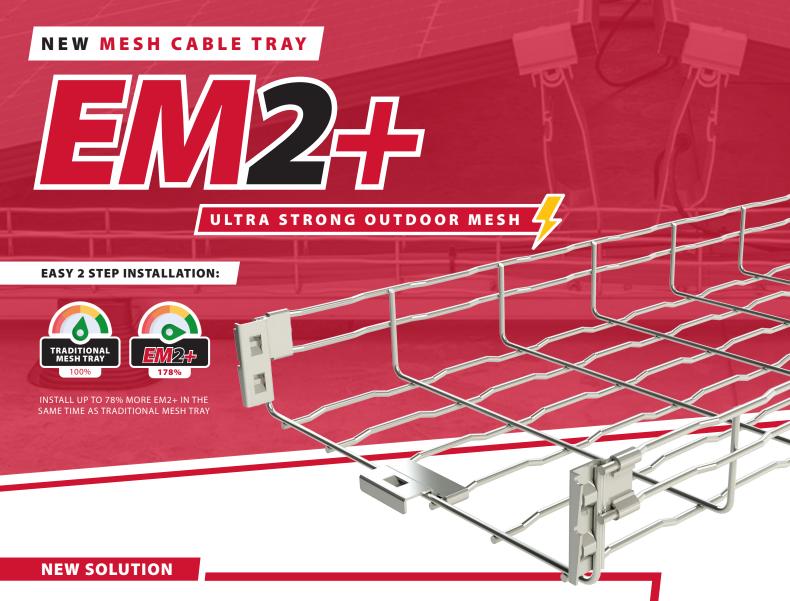

## **INSTALLATION IS EASY!**

EM2+ Mesh Cable Tray is supplied with pre-fixed joiners, allowing them to simply snap together. There is no need to purchase extra joining accessories or carry tools, saving installation time and costs.

The innovative design allows for installation of 78% more mesh in the same amount of time, when compared to products that require traditional installation methods.