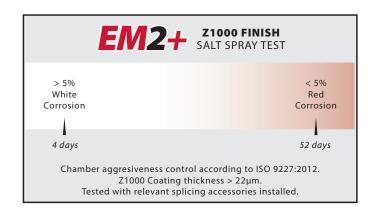

#### **Z1000 FINISH IS PERFECT FOR OUTDOOR USE!**

Cyclic accelerated corrosion testing has shown that Z1000 finish EM2+ easily outperforms traditional, hot dip galvanised mesh cable tray, making it perfect for outdoor use.

Testing was carried out in a salt spray chamber in compliance with internationally recognised standards. Traditional hot dip galvanised mesh cable tray began to show signs of more than 5% red corrosion after 46 days in the chamber, whilst the EM2+ did **not** show signs of more than 5% red corrosion for the duration of the test (52 days total).\*

<sup>\*</sup> full test data is available from EzyStrut upon request.