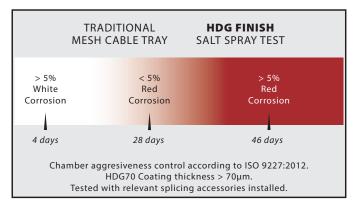

#### **Z1000 FINISH IS PERFECT FOR OUTDOOR USE!**

Cyclic accelerated corrosion testing has shown that Z1000 finish EM2+ easily outperforms traditional, hot dip galvanised mesh cable tray, making it perfect for outdoor use.

Testing was carried out in a salt spray chamber in compliance with internationally recognised standards. Traditional hot dip galvanised mesh cable tray began to show signs of more than 5% red corrosion after 46 days in the chamber, whilst the EM2+ did **not** show signs of more than 5% red corrosion for the duration of the test (52 days total).\*

<sup>\*</sup> full test data is available from EzyStrut upon request.