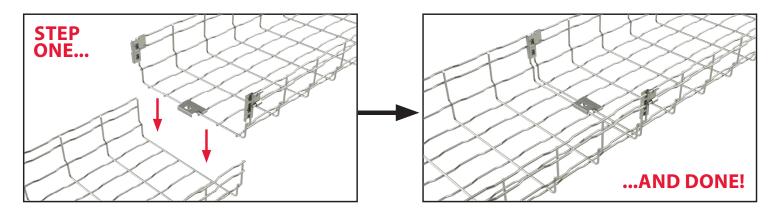

## **INSTALLATION IS EASY!**

EM2+ Mesh Cable Tray is supplied with pre-fixed joiners, allowing them to simply snap together. There is no need to purchase extra joining accessories or carry tools, saving installation time and costs.

The innovative design allows for installation of 78% more mesh in the same amount of time, when compared to products that require traditional installation methods.